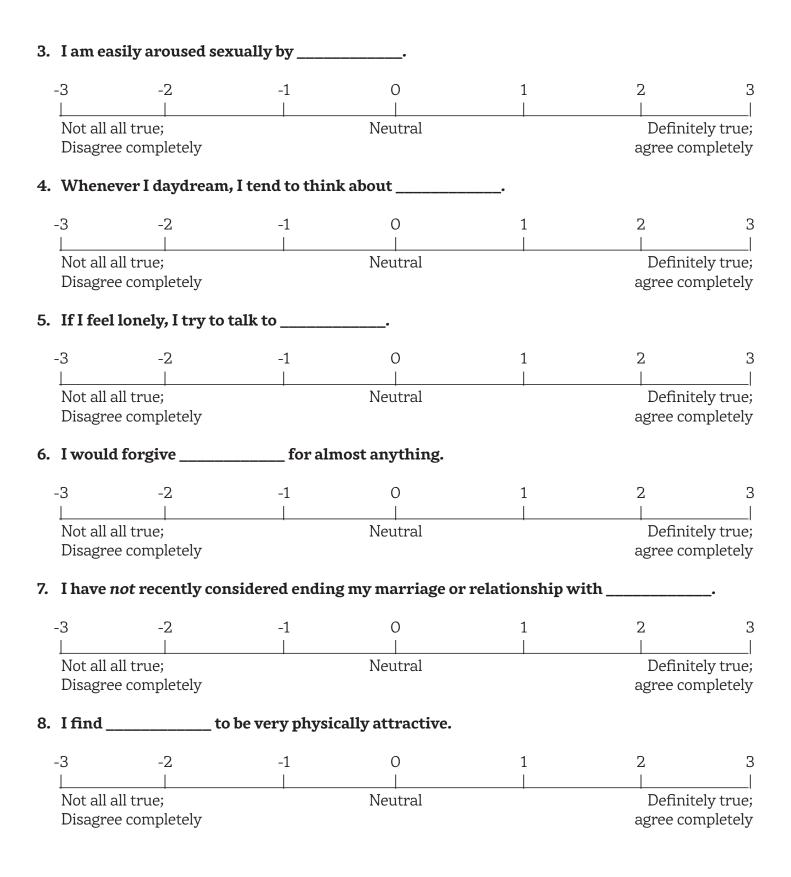

## LOVE BANK INVENTORY

| Indicate how much you agree or disagree with each of the following statements by circuling the appro- |
|-------------------------------------------------------------------------------------------------------|
| priate number. All answers should reflect your feelings toward your spouse,                           |
| Since it is assumed that all blanks will apply to this person, do not repeat the name in each blank.  |

| Since it is               | assumed that all | blanks will apply | y to this person, do | not repeat the n | ame in each blan | ık. |  |
|---------------------------|------------------|-------------------|----------------------|------------------|------------------|-----|--|
| 1. I usua                 | lly experience a | good feeling w    | henever I think a    | bout             | ·                |     |  |
| -3                        | -2               | -1                | О                    | 1                | 2                | 3   |  |
| <u> </u>                  |                  |                   |                      |                  |                  |     |  |
| Not all all true;         |                  |                   | Neutral              |                  | Definitely true; |     |  |
| Disagr                    | ee completely    |                   | agree completely     |                  |                  |     |  |
| 2. I enjo                 | y being with     | mo                | re than anyone el    | se.              |                  |     |  |
| -3                        | -2               | -1                | О                    | 1                | 2                | 3   |  |
|                           |                  |                   |                      |                  |                  |     |  |
| Not all all true; Neutral |                  |                   | Definitely true;     |                  |                  |     |  |
| Disagree completely       |                  |                   |                      | agree completely |                  |     |  |