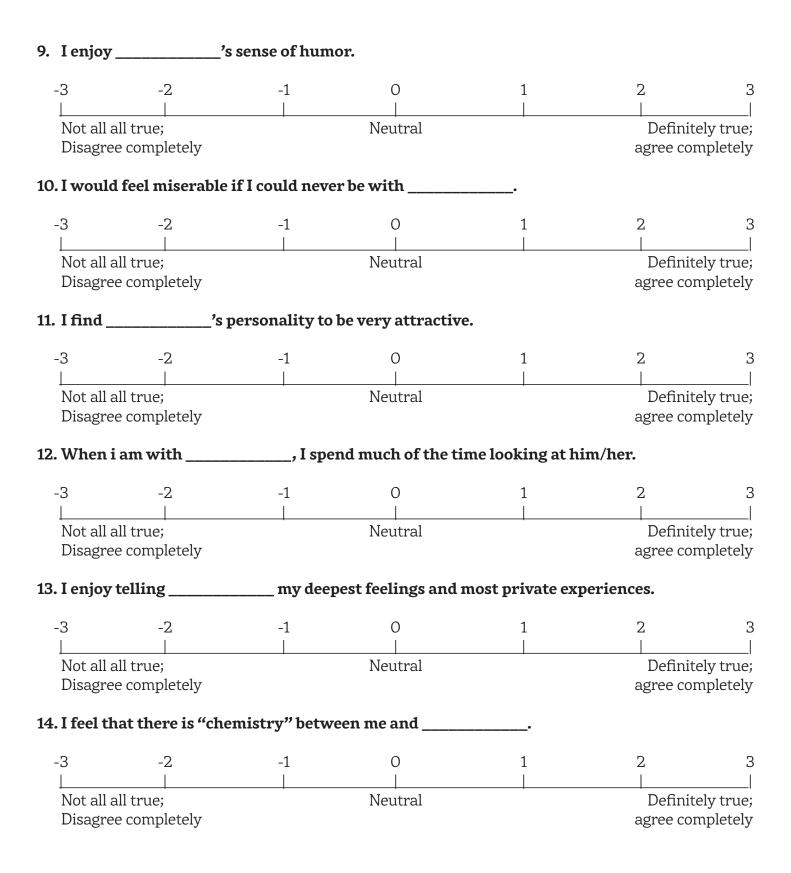

## LOVE BANK INVENTORY

| Indicate how much you agree or disagree with each of the following statements by circuling the appro- |
|-------------------------------------------------------------------------------------------------------|
| priate number. All answers should reflect your feelings toward your spouse,                           |
| Since it is assumed that all blanks will apply to this person, do not repeat the name in each blank.  |

| Since it is               | assumed that all | blanks will apply | y to this person, do | not repeat the n | ame in each blan | ık. |  |
|---------------------------|------------------|-------------------|----------------------|------------------|------------------|-----|--|
| 1. I usua                 | lly experience a | good feeling w    | henever I think a    | bout             | ·                |     |  |
| -3                        | -2               | -1                | О                    | 1                | 2                | 3   |  |
| <u> </u>                  |                  |                   |                      |                  |                  |     |  |
| Not all all true;         |                  |                   | Neutral              |                  | Definitely true; |     |  |
| Disagr                    | ee completely    |                   | agree completely     |                  |                  |     |  |
| 2. I enjo                 | y being with     | mo                | re than anyone el    | se.              |                  |     |  |
| -3                        | -2               | -1                | О                    | 1                | 2                | 3   |  |
|                           |                  |                   |                      |                  |                  |     |  |
| Not all all true; Neutral |                  |                   | Definitely true;     |                  |                  |     |  |
| Disagree completely       |                  |                   |                      | agree completely |                  |     |  |